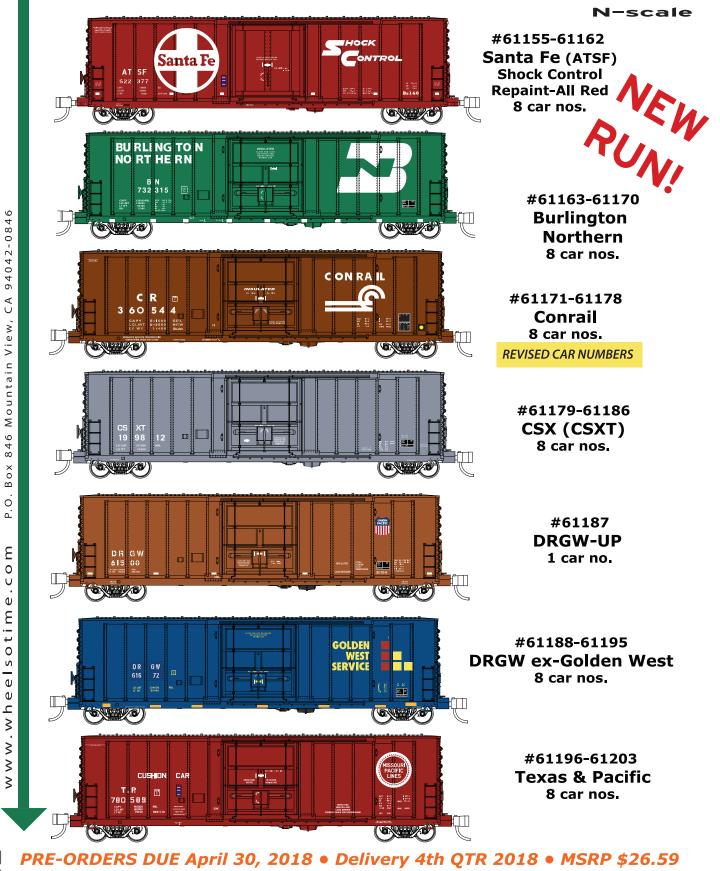

## PC&F 50' Exterior Post Insulated Boxcars!

Announcing our finely detailed Pacific Car & Foundry 70-ton 50-ft Exterior Post Insulated Boxcars - with two different door designs: Landis or Keystone Plug Doors. Features highly detailed car body; body-mounted couplers; proper ride height; smooth rolling metal wheels. Like the real thing, Wheels of Time models have Keystone cushion-ing details for boxcars so equipped. They carry what you find in the non-refrigerated section of your grocery store!

|                                                                                                        | SANTA FE, Re-Paint All Red, Shock Control, Class Bx-146, PC&F 50-ft XLI Boxcar, 10'-6" Landis Door - 8 car nos. |  |
|--------------------------------------------------------------------------------------------------------|-----------------------------------------------------------------------------------------------------------------|--|
| 80500000061155E 61155                                                                                  | ATSF 522341                                                                                                     |  |
| 80500000061156E 61156                                                                                  | ATSF 522350                                                                                                     |  |
| 80500000061157E 61157                                                                                  | ATSF 522377                                                                                                     |  |
| 80500000061158E 61158                                                                                  | ATSF 522390                                                                                                     |  |
| 80500000061159E 61159                                                                                  | ATSF 522455                                                                                                     |  |
| 80500000061160E 61160                                                                                  | ATSF 522487                                                                                                     |  |
| 80500000061161E 61161                                                                                  | ATSF 522492                                                                                                     |  |
| 80500000061162E 61162                                                                                  | ATSF 522529                                                                                                     |  |
|                                                                                                        |                                                                                                                 |  |
| _                                                                                                      | BURLINGTON NORTHERN, Large Classic Logo, PC&F 1971, 4829 CF Insulated Boxcar, 10'-6" YPD - 8 car numbers        |  |
| 80500000061163E 61163                                                                                  | BN 732301                                                                                                       |  |
| 80500000061164E 61164                                                                                  | BN 732315                                                                                                       |  |
| 80500000061165E 61165                                                                                  | BN 732333                                                                                                       |  |
| 80500000061166E 61166                                                                                  | BN 732380                                                                                                       |  |
| 80500000061167E 61167                                                                                  | BN 732409                                                                                                       |  |
| 80500000061168E 61168                                                                                  | BN 732412                                                                                                       |  |
| 80500000061169E 61169                                                                                  | BN 732437                                                                                                       |  |
| 8050000061170E 61170                                                                                   | BN 732454                                                                                                       |  |
|                                                                                                        |                                                                                                                 |  |
| CONRAIL, Class MDTS PC&F 50-ft RB Insulated Boxcar, ex-PC MDT heritage, brown paint - 8 car numbers    |                                                                                                                 |  |
| 80500000061171E 61171                                                                                  | CR 360512                                                                                                       |  |
| 80500000061172E 61172                                                                                  | CR 360515                                                                                                       |  |
| 80500000061173E 61173                                                                                  | CR 360521                                                                                                       |  |
| 80500000061174E 61174                                                                                  | CR 360526 <b>REVISED CAR NUMBERS</b>                                                                            |  |
| 80500000061175E 61175                                                                                  | CR 360530                                                                                                       |  |
| 8050000061176E 61176                                                                                   | CR 360544                                                                                                       |  |
| 8050000061177E 61177                                                                                   | CR 360552                                                                                                       |  |
| 8050000061178E 61178                                                                                   | CR 360560                                                                                                       |  |
|                                                                                                        |                                                                                                                 |  |
|                                                                                                        | CSX, PC&F 50-ft RBL Insulated Boxcar, ex-MP cars, gray paint - 8 car numbers                                    |  |
| 8050000061179E 61179                                                                                   | CSXT 199812                                                                                                     |  |
| 8050000061180E 61180                                                                                   | CSXT 199817                                                                                                     |  |
| 80500000061181E 61181<br>80500000061182E 61182                                                         | CSXT 199826<br>CSXT 199828                                                                                      |  |
| 80500000061182E 61182<br>80500000061183E 61183                                                         | CSXT 199828<br>CSXT 199830                                                                                      |  |
| 80500000061184E 61184                                                                                  |                                                                                                                 |  |
| 80500000061184E 61184<br>80500000061185E 61185                                                         | CSXT 199834<br>CSXT 199835                                                                                      |  |
| 80500000061185E 61185<br>80500000061186E 61186                                                         | CSXT 199835<br>CSXT 199837                                                                                      |  |
| 86506000011802 01180                                                                                   |                                                                                                                 |  |
|                                                                                                        | DRGW - Union Pacific, PC&F 50-ft RBL, Insulated Boxcar, UP SHIELD, brown - 1 car number                         |  |
| 80500000061187E 61187                                                                                  | DRGW 61500                                                                                                      |  |
|                                                                                                        |                                                                                                                 |  |
| DRGW (Ex. Golden West Service) PC&F 50-ft RBL, Insulated Boxcar, blue - 8 car numbers                  |                                                                                                                 |  |
| 80500000061188E 61188                                                                                  | DRGW 61532                                                                                                      |  |
| 80500000061189E 61189                                                                                  | DRGW 61540                                                                                                      |  |
| 80500000061190E 61190                                                                                  | DRGW 61589                                                                                                      |  |
| 80500000061191E 61191                                                                                  | DRGW 61611                                                                                                      |  |
| 80500000061192E 61192                                                                                  | DRGW 61635                                                                                                      |  |
| 80500000061193E 61193                                                                                  | DRGW 61672                                                                                                      |  |
| 80500000061194E 61194                                                                                  | DRGW 61701                                                                                                      |  |
| 80500000061195E 61195                                                                                  | DRGW 61709                                                                                                      |  |
| TEXAS & PACIFIC, PC&F (1970) 50-ft RBL, Insulated Boxcar MP Lines Buzz Saw Logo, brown - 8 car numbers |                                                                                                                 |  |
| 80500000061196E 61196                                                                                  | TP 780575                                                                                                       |  |
| 80500000061197E 61197                                                                                  | TP 780581                                                                                                       |  |
| 80500000061198E 61198                                                                                  | TP 780589                                                                                                       |  |
| 80500000061199E 61199                                                                                  | TP 780596                                                                                                       |  |
| 8050000061200E 61200                                                                                   | TP 780610                                                                                                       |  |
| 8050000061201E 61201                                                                                   | TP 780628                                                                                                       |  |
| 8050000061202E 61202                                                                                   | TP 780647                                                                                                       |  |
| 8050000061203E 61203                                                                                   | TP 780671 WHEELS OF TIME                                                                                        |  |
|                                                                                                        |                                                                                                                 |  |